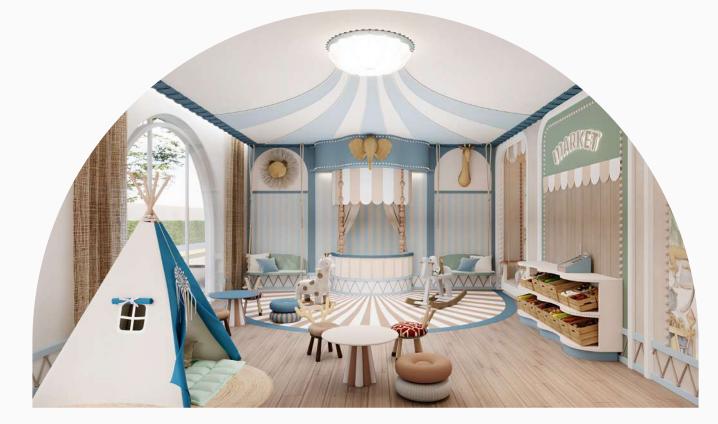

## INDOOR FACILITIES

- MAIN LOBBY
- CO-WORKING SPACE
- MEETING ROOM
- PRIVATE WORKING ROOMS
- GYM
- MINI BAR
- STEAM ROOMS
- KIDS ROOM
- LAUNDRY ROOM

ARCH WATER TUNNEL

#### LOBBY & BUSSINESS LOUNGE

KIDS ROOM

GΥΜ

Living your fife