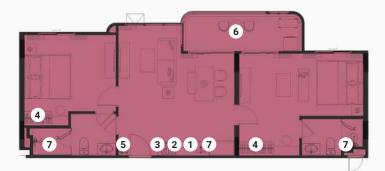

| ITEM                                                                                                             | QUANTITY                                    |
|------------------------------------------------------------------------------------------------------------------|---------------------------------------------|
| BUILT-IN PANTRY<br>(1) SINK<br>(2) ELECTRIC HOB<br>(3) HOOD                                                      | 1 PC.<br>1 PC.<br>1 PC.                     |
| BUILT-IN FURNITURE<br>(4) WARDROBE<br>(5) SHOE CABINET                                                           | 1 SET<br>1 SET                              |
| OTHERS<br>(6) BALCONY LOUNGE SET<br>(7) WATER HEATER<br>AIR CONDITIONING<br>WALLPAPER<br>CURTAIN & SHEER CURTAIN | 1 SET<br>2 PCS.<br>2 PCS.<br>1 SET<br>1 SET |

PROMOTIONAL FURNITURE MAY VARIES DEPENDING ON THE SUITES LAYOUT. COMPANY RESERVES THE RIGHT TO REPLACE PROMOTIONAL PACKAGE WITH THE SAME QUALITY WITHOUT PRIOR NOTIFICATION. \*COMPANY RESERVES THE RIGHT TO AMEND THE TERMS AND CONDITIONS, AT ANY TIME WITHOUT PRIOR NOTICE. \*THE IMAGES SHOWN ARE COMPUTER GENERATED. ANY CHANGE CAN BE APPLIED WITHOUT NOTICE. ALL RIGHTS RESERVED