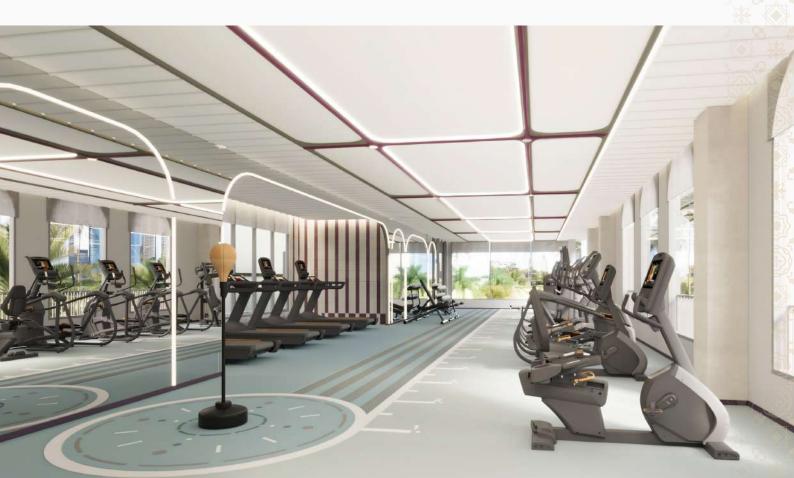

## INDOOR FACILITIES

- MAIN LOBBY
- CO-WORKING SPACE
- MEETING ROOM
- PRIVATE WORKING ROOMS
- GYM
- MINI BAR
- STEAM ROOMS
- KIDS ROOM
- LAUNDRY ROOM

ARCH WATER TUNNEL

#### LOBBY & BUSSINESS LOUNGE

KIDS ROOM

GΥΜ

Living your fife