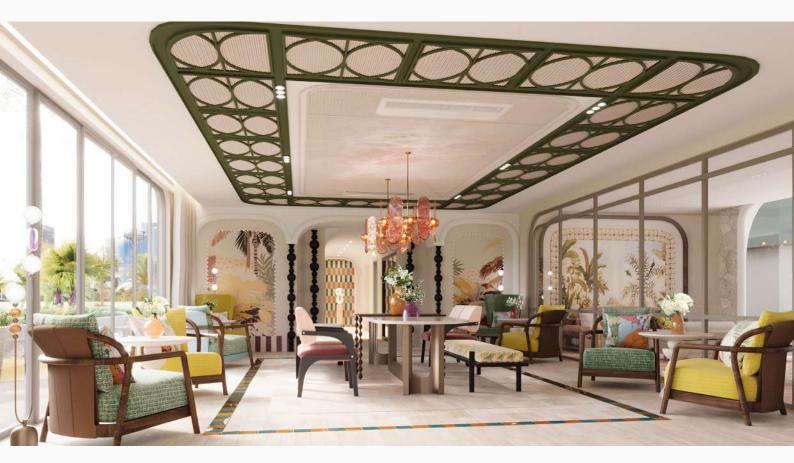

## INDOOR FACILITIES

- MAIN LOBBY
- CO-WORKING SPACE
- MEETING ROOM
- PRIVATE WORKING ROOMS
- GYM
- MINI BAR
- STEAM ROOMS
- KIDS ROOM
- LAUNDRY ROOM

ARCH WATER TUNNEL

#### LOBBY & BUSSINESS LOUNGE

KIDS ROOM

GΥΜ

Living your fife