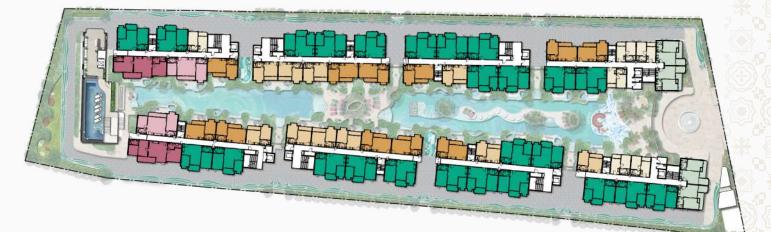

| Land Area                      | 6-0-55.4 Rais (9,821.60 Sq.m.)                                     |
|--------------------------------|--------------------------------------------------------------------|
| Condominium Type               | 8 Low-Rise Residential Buildings (A-D And F-I) With 4-Storeys Each |
|                                | And One 3-Stroey Facilities Building (E)                           |
| Total Unit                     | 210 Units                                                          |
| Parking Lots                   | 61 Lots - Plus EV Charger: 2 lots & Accessible Parking : 6 lots 👘  |
| Double Parking                 | 38 Lots                                                            |
| Motorbike Parking Lot          | 22 Lots                                                            |
| <b>Construction Starts</b>     | Approx. Q3 2025                                                    |
| <b>Construction Completion</b> | Approx. Q1 2027                                                    |
| EIA                            | In Process                                                         |
| Design Concept                 | Contemporary Mediterranean                                         |
| Ceiling Height                 | 2.60 m.                                                            |
| Common Area Fee                | 85 Baht/Sq.m./Month                                                |
| Sinking Fund                   | 850 Baht/Sq.m.                                                     |
|                                |                                                                    |

# " A WARM LOVING HOME "

1<sup>st</sup> Floor

2<sup>nd</sup> Floor

3<sup>rd</sup> Floor

4<sup>th</sup> Floor

\*COMPANY RESERVES THE RIGHT TO AMEND THE TERMS AND CONDITIONS, AT ANY TIME WITHOUT PRIOR NOTICE. \*THE IMAGES SHOWN ARE COMPUTER GENERATED. ANY CHANGE CAN BE APPLIED WITHOUT NOTICE. ALL RIGHTS RESERVED