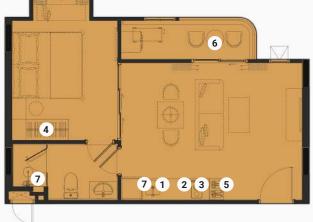

| ITEM                                                                                                             | QUANTITY                                    |
|------------------------------------------------------------------------------------------------------------------|---------------------------------------------|
| BUILT-IN PANTRY<br>(1) SINK<br>(2) ELECTRIC HOB<br>(3) HOOD                                                      | 1 PC.<br>1 PC.<br>1 PC.                     |
| BUILT-IN FURNITURE<br>(4) WARDROBE<br>(5) SHOE CABINET                                                           | 1 SET<br>1 SET                              |
| OTHERS<br>(6) BALCONY LOUNGE SET<br>(7) WATER HEATER<br>AIR CONDITIONING<br>WALLPAPER<br>CURTAIN & SHEER CURTAIN | 1 SET<br>2 PCS.<br>2 PCS.<br>1 SET<br>1 SET |

PROMOTIONAL FURNITURE MAY VARIES DEPENDING ON THE SUITES LAYOUT. COMPANY RESERVES THE RIGHT TO REPLACE PROMOTIONAL PACKAGE WITH THE SAME QUALITY WITHOUT PRIOR NOTIFICATION. \*COMPANY RESERVES THE RIGHT TO AMEND THE TERMS AND CONDITIONS, AT ANY TIME WITHOUT PRIOR NOTICE. \*THE IMAGES SHOWN ARE COMPUTER GENERATED. ANY CHANGE CAN BE APPLIED WITHOUT NOTICE. ALL RIGHTS RESERVED