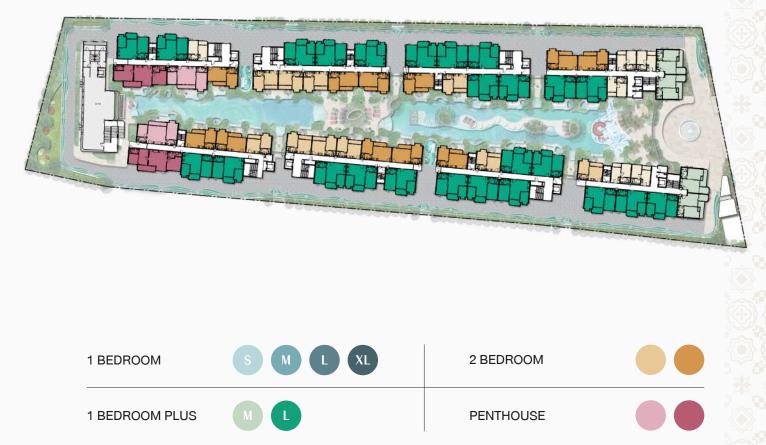

| Land Area                      | 6-0-55.4 Rais (9,821.60 Sq.m.)                                     |
|--------------------------------|--------------------------------------------------------------------|
| Condominium Type               | 8 Low-Rise Residential Buildings (A-D And F-I) With 4-Storeys Each |
|                                | And One 3-Stroey Facilities Building (E)                           |
| Total Unit                     | 210 Units                                                          |
| Parking Lots                   | 61 Lots - Plus EV Charger: 2 lots & Accessible Parking : 6 lots 👘  |
| Double Parking                 | 38 Lots                                                            |
| Motorbike Parking Lot          | 22 Lots                                                            |
| <b>Construction Starts</b>     | Approx. Q3 2025                                                    |
| <b>Construction Completion</b> | Approx. Q1 2027                                                    |
| EIA                            | In Process                                                         |
| Design Concept                 | Contemporary Mediterranean                                         |
| Ceiling Height                 | 2.60 m.                                                            |
| Common Area Fee                | 85 Baht/Sq.m./Month                                                |
| Sinking Fund                   | 850 Baht/Sq.m.                                                     |
|                                |                                                                    |

## OUTDOOR FACILITIES

- ARRIVAL AREA WITH THE GRAND FOUNTAIN
- PALM COURT AND MULTI PURPOSE AREA
- POOL TERRACE AND SUNBATHING
- RELAXING SWING
- ICONIC FUN POOL SEASCAPE
- PLAYSCAPE
- ARCH WATER TUNNEL
- 50-METER LAP POOL
- LEISURE ISLAND
- WELLNESS POOL
- JACUZZI AND LEISURE PODS
- PRIVATE POOL
- ICONIC JACUZZI
- SECRET GARDEN
- 450 M. JOGGING TRACK
- COOLDOWN AND STRETCHING AREA
- SKY POOL
- SKY BAR