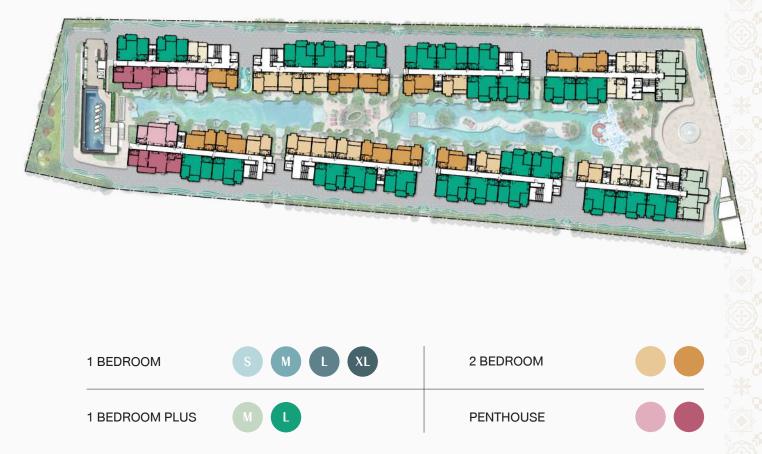

| Land Area                      | 6-0-55.4 Rais (9,821.60 Sq.m.)                                     |
|--------------------------------|--------------------------------------------------------------------|
| Condominium Type               | 8 Low-Rise Residential Buildings (A-D And F-I) With 4-Storeys Each |
|                                | And One 3-Stroey Facilities Building (E)                           |
| Total Unit                     | 210 Units                                                          |
| Parking Lots                   | 61 Lots - Plus EV Charger: 2 lots & Accessible Parking : 6 lots 👘  |
| Double Parking                 | 38 Lots                                                            |
| Motorbike Parking Lot          | 22 Lots                                                            |
| <b>Construction Starts</b>     | Approx. Q3 2025                                                    |
| <b>Construction Completion</b> | Approx. Q1 2027                                                    |
| EIA                            | In Process                                                         |
| Design Concept                 | Contemporary Mediterranean                                         |
| Ceiling Height                 | 2.60 m.                                                            |
| Common Area Fee                | 85 Baht/Sq.m./Month                                                |
| Sinking Fund                   | 850 Baht/Sq.m.                                                     |
|                                |                                                                    |

# " A WARM LOVING HOME "

1<sup>st</sup> Floor

2<sup>nd</sup> Floor

3<sup>rd</sup> Floor

4<sup>th</sup> Floor

\*COMPANY RESERVES THE RIGHT TO AMEND THE TERMS AND CONDITIONS, AT ANY TIME WITHOUT PRIOR NOTICE. \*THE IMAGES SHOWN ARE COMPUTER GENERATED. ANY CHANGE CAN BE APPLIED WITHOUT NOTICE. ALL RIGHTS RESERVED