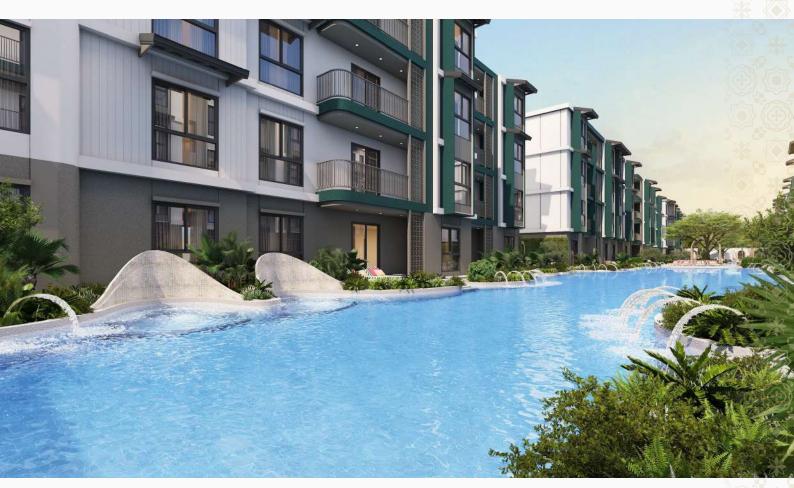

#### 50-METER LAP POOL

\*COMPANY RESERVES THE RIGHT TO AMEND THE TERMS AND CONDITIONS, AT ANY TIME WITHOUT PRIOR NOTICE. \*THE IMAGES SHOWN ARE COMPUTER GENERATED. ANY CHANGE CAN BE APPLIED WITHOUT NOTICE. ALL RIGHTS RESERVED

## OUTDOOR FACILITIES

- ARRIVAL AREA WITH THE GRAND FOUNTAIN
- PALM COURT AND MULTI PURPOSE AREA
- POOL TERRACE AND SUNBATHING
- RELAXING SWING
- ICONIC FUN POOL SEASCAPE
- PLAYSCAPE
- ARCH WATER TUNNEL
- 50-METER LAP POOL
- LEISURE ISLAND
- WELLNESS POOL
- JACUZZI AND LEISURE PODS
- PRIVATE POOL
- ICONIC JACUZZI
- SECRET GARDEN
- 450 M. JOGGING TRACK
- COOLDOWN AND STRETCHING AREA
- SKY POOL
- SKY BAR