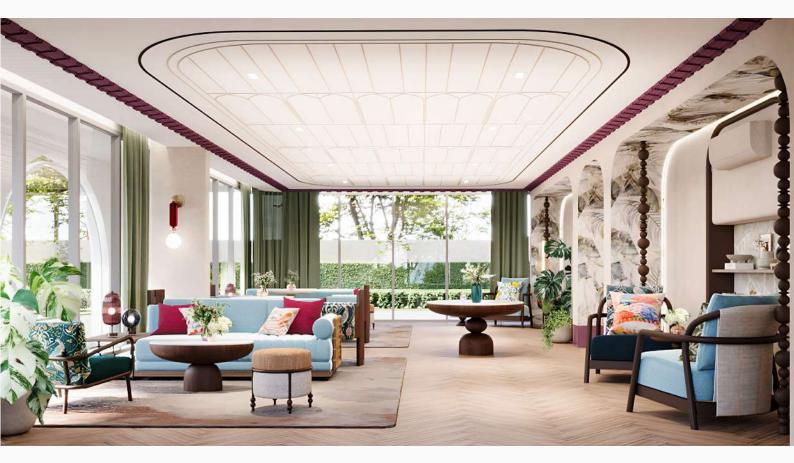

## INDOOR FACILITIES

- MAIN LOBBY
- CO-WORKING SPACE
- MEETING ROOM
- PRIVATE WORKING ROOMS
- GYM
- MINI BAR
- STEAM ROOMS
- KIDS ROOM
- LAUNDRY ROOM

ARCH WATER TUNNEL

#### LOBBY & BUSSINESS LOUNGE

KIDS ROOM

GΥΜ

Living your fife