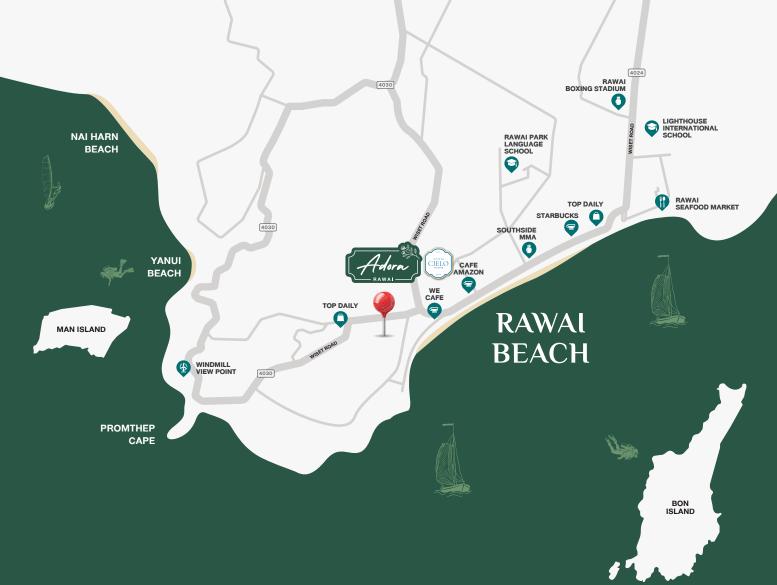

RAWAI BEACH 400 M. NAI HARN BEACH 3 KM. KARON BEACH 10 KM. PATONG BEACH 18 KM.

Gateway To Islands, Fresh Seafood, And Local Charm. Peaceful, Clear Waters, Close To Nature. Long, Quiet, Sandy Beach With Nearby Viewpoints. OLD TOWN PHUKET 15 KM. Unique Architecture, Rich Culture, And Local Markets. Beautiful Beaches, Water Sports, And Vibrant Nightlife.

#### **BEACH & CAPE**

| RAWAI BEACH    | 400 | M.  |
|----------------|-----|-----|
| YANUI BEACH    | 2   | KM. |
| NAI HARN BEACH | 3   | KM. |
| КАТА ВЕАСН     | 10  | KM. |
| KARON BEACH    | 12  | KM. |
|                |     |     |

### ACTIVITY & HEALTHY

| PHUKET MUAY THAI                  | 4.7 | КM |
|-----------------------------------|-----|----|
| SOUTHSIDE MMA THAILAND            | 5   | КM |
| BEACHFRONT MASSAGE & SAUNA PHUKET | 5   | КM |
| RAWAI PARK                        | 5.3 | КM |
| KIM'S MASSAGE & SPA               | 7   | КM |
|                                   |     |    |

#### RESTAURANT

| FISH BAR & RESTAURANT RAWAI | 1   | KM. |
|-----------------------------|-----|-----|
| RAWAI VIEW CAFE' & BAR      | 1.2 | KM. |
| NIKITA'S RESTAURANT         | 1.3 | KM. |
| RAWAI SEAFOOD MARKET        | 1.4 | KM. |
| MOOKMANEE SEAFOOD           | 1.4 | KM. |
| SALALOY SEAFOOD             | 1.5 | KM. |
|                             |     |     |

#### SCHOOL

| RAWAI PARK LANGUAGE SCHOOL             | 5  | KM. |
|----------------------------------------|----|-----|
| LIGHTHOUSE INTERNATIONAL SCHOOL PHUKET | 7  | KM. |
| INTERNATIONAL SCHOOL OF PHUKET (ISP)   | 10 | KM. |
| BCIS PHUKET INTERNATIONAL SCHOOL       | 14 | KM. |
|                                        |    |     |

#### ISLAND

| CORAL ISLAND (KOH HE) | 10 | KM. TO PIER |
|-----------------------|----|-------------|
| BON ISLAND            | 10 | KM. TO PIER |
| RACHA YAI ISLAND      | 15 | KM. TO PIER |
| RACHA NOI ISLAND      | 23 | KM. TO PIER |