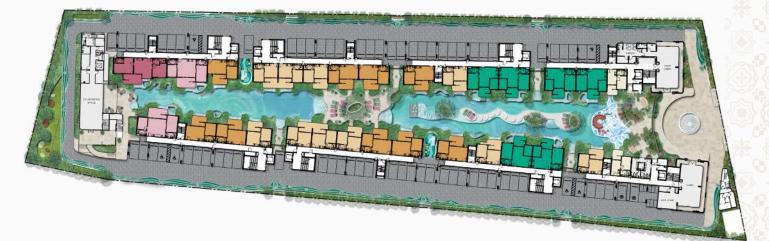

| Land Area                      | 6-0-55.4 Rais (9,821.60 Sq.m.)                                     |
|--------------------------------|--------------------------------------------------------------------|
| Condominium Type               | 8 Low-Rise Residential Buildings (A-D And F-I) With 4-Storeys Each |
|                                | And One 3-Stroey Facilities Building (E)                           |
| Total Unit                     | 210 Units                                                          |
| Parking Lots                   | 61 Lots - Plus EV Charger: 2 lots & Accessible Parking : 6 lots 👘  |
| Double Parking                 | 38 Lots                                                            |
| Motorbike Parking Lot          | 22 Lots                                                            |
| <b>Construction Starts</b>     | Approx. Q3 2025                                                    |
| <b>Construction Completion</b> | Approx. Q1 2027                                                    |
| EIA                            | In Process                                                         |
| Design Concept                 | Contemporary Mediterranean                                         |
| Ceiling Height                 | 2.60 m.                                                            |
| Common Area Fee                | 85 Baht/Sq.m./Month                                                |
| Sinking Fund                   | 850 Baht/Sq.m.                                                     |
|                                |                                                                    |

## OUTDOOR FACILITIES

- ARRIVAL AREA WITH THE GRAND FOUNTAIN
- PALM COURT AND MULTI PURPOSE AREA
- POOL TERRACE AND SUNBATHING
- RELAXING SWING
- ICONIC FUN POOL SEASCAPE
- PLAYSCAPE
- ARCH WATER TUNNEL
- 50-METER LAP POOL
- LEISURE ISLAND
- WELLNESS POOL
- JACUZZI AND LEISURE PODS
- PRIVATE POOL
- ICONIC JACUZZI
- SECRET GARDEN
- 450 M. JOGGING TRACK
- COOLDOWN AND STRETCHING AREA
- SKY POOL
- SKY BAR