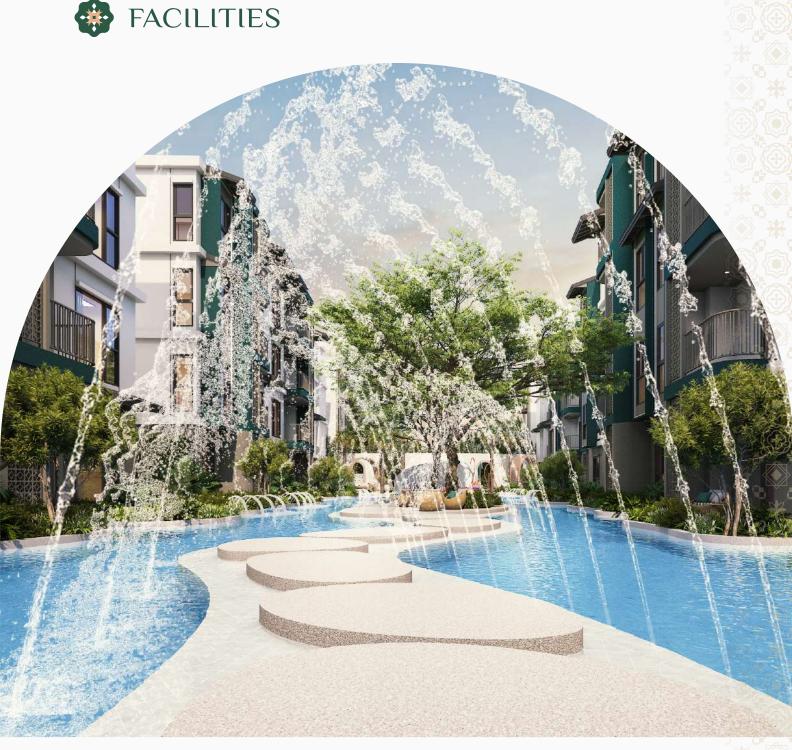

" ENJOY THE COMFORT OF THE ICONIC FUN POOL SEASCAPE "

27 Facilities

## OUTDOOR FACILITIES

- ARRIVAL AREA WITH THE GRAND FOUNTAIN
- PALM COURT AND MULTI PURPOSE AREA
- POOL TERRACE AND SUNBATHING
- RELAXING SWING
- ICONIC FUN POOL SEASCAPE
- PLAYSCAPE
- ARCH WATER TUNNEL
- 50-METER LAP POOL
- LEISURE ISLAND
- WELLNESS POOL
- JACUZZI AND LEISURE PODS
- PRIVATE POOL
- ICONIC JACUZZI
- SECRET GARDEN
- 450 M. JOGGING TRACK
- COOLDOWN AND STRETCHING AREA
- SKY POOL
- SKY BAR