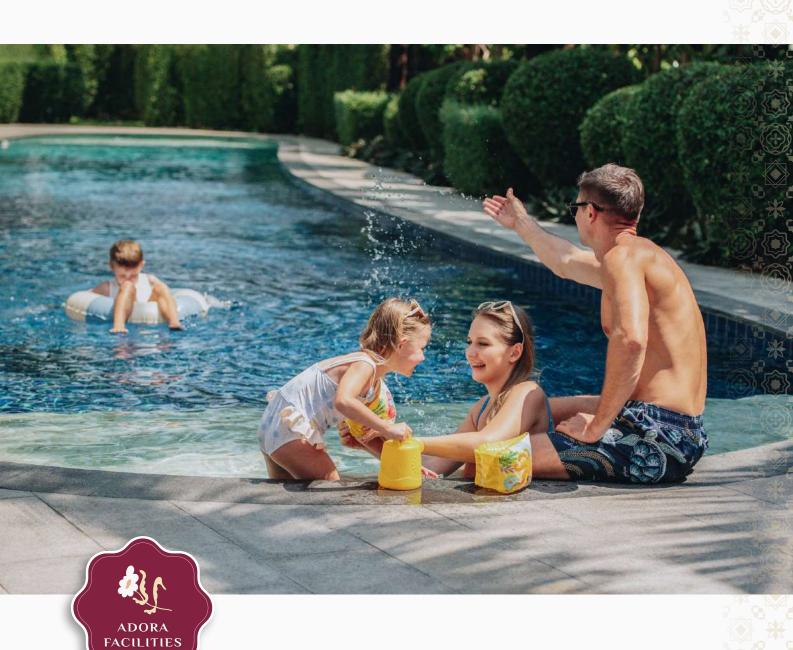

#### 50-METER LAP POOL

\*COMPANY RESERVES THE RIGHT TO AMEND THE TERMS AND CONDITIONS, AT ANY TIME WITHOUT PRIOR NOTICE. \*THE IMAGES SHOWN ARE COMPUTER GENERATED. ANY CHANGE CAN BE APPLIED WITHOUT NOTICE. ALL RIGHTS RESERVED

## OUTDOOR FACILITIES

- ARRIVAL AREA WITH THE GRAND FOUNTAIN
- PALM COURT AND MULTI PURPOSE AREA
- POOL TERRACE AND SUNBATHING
- RELAXING SWING
- ICONIC FUN POOL SEASCAPE
- PLAYSCAPE
- ARCH WATER TUNNEL
- 50-METER LAP POOL
- LEISURE ISLAND
- WELLNESS POOL
- JACUZZI AND LEISURE PODS
- PRIVATE POOL
- ICONIC JACUZZI
- SECRET GARDEN
- 450 M. JOGGING TRACK
- COOLDOWN AND STRETCHING AREA
- SKY POOL
- SKY BAR