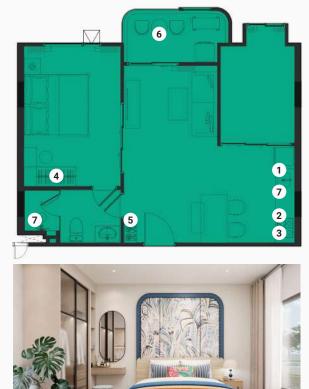

| ITEM                                                                                                             | QUANTITY                                    |
|------------------------------------------------------------------------------------------------------------------|---------------------------------------------|
| BUILT-IN PANTRY<br>(1) SINK<br>(2) ELECTRIC HOB<br>(3) HOOD                                                      | 1 PC.<br>1 PC.<br>1 PC.                     |
| BUILT-IN FURNITURE<br>(4) WARDROBE<br>(5) SHOE CABINET                                                           | 1 SET<br>1 SET                              |
| OTHERS<br>(6) BALCONY LOUNGE SET<br>(7) WATER HEATER<br>AIR CONDITIONING<br>WALLPAPER<br>CURTAIN & SHEER CURTAIN | 1 SET<br>2 PCS.<br>2 PCS.<br>1 SET<br>1 SET |