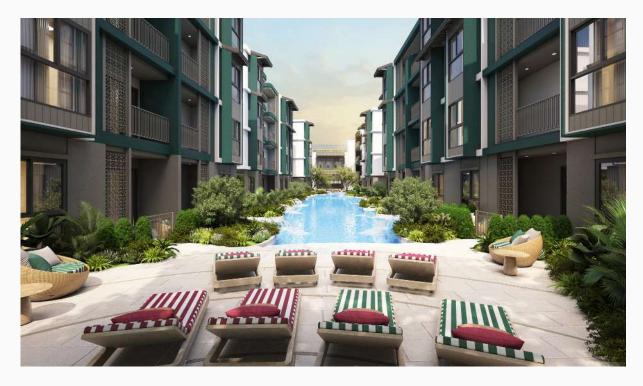

## OUTDOOR FACILITIES

- ARRIVAL AREA WITH THE GRAND FOUNTAIN
- PALM COURT AND MULTI PURPOSE AREA
- POOL TERRACE AND SUNBATHING
- RELAXING SWING
- ICONIC FUN POOL SEASCAPE
- PLAYSCAPE
- ARCH WATER TUNNEL
- 50-METER LAP POOL
- LEISURE ISLAND
- WELLNESS POOL
- JACUZZI AND LEISURE PODS
- PRIVATE POOL
- ICONIC JACUZZI
- SECRET GARDEN
- 450 M. JOGGING TRACK
- COOLDOWN AND STRETCHING AREA
- SKY POOL
- SKY BAR

#### POOL TERRACE AND SUNBATHING