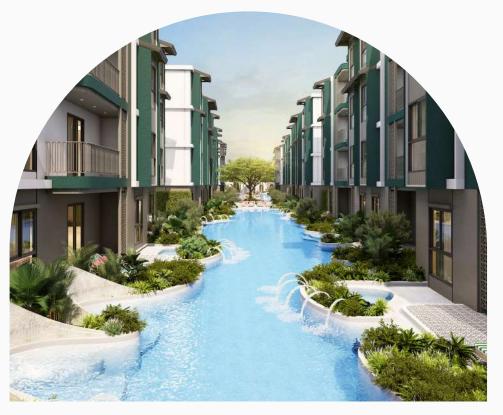

" ENJOY THE COMFORT OF THE ICONIC FUN POOL SEASCAPE "

27 Facilities

## OUTDOOR FACILITIES

- ARRIVAL AREA WITH THE GRAND FOUNTAIN
- PALM COURT AND MULTI PURPOSE AREA
- POOL TERRACE AND SUNBATHING
- RELAXING SWING
- ICONIC FUN POOL SEASCAPE
- PLAYSCAPE
- ARCH WATER TUNNEL
- 50-METER LAP POOL
- LEISURE ISLAND
- WELLNESS POOL
- JACUZZI AND LEISURE PODS
- PRIVATE POOL
- ICONIC JACUZZI
- SECRET GARDEN
- 450 M. JOGGING TRACK
- COOLDOWN AND STRETCHING AREA
- SKY POOL
- SKY BAR