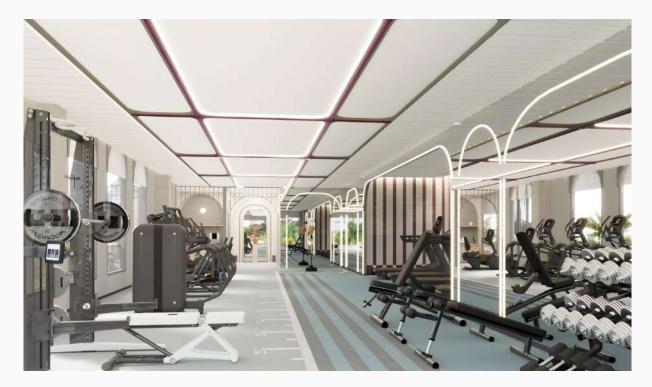

## INDOOR FACILITIES

- MAIN LOBBY
- CO-WORKING SPACE
- MEETING ROOM
- PRIVATE WORKING ROOMS
- GYM
- MINI BAR
- STEAM ROOMS
- KIDS ROOM
- LAUNDRY ROOM

ARCH WATER TUNNEL

#### LOBBY & BUSSINESS LOUNGE

KIDS ROOM

GΥΜ

Living your fife