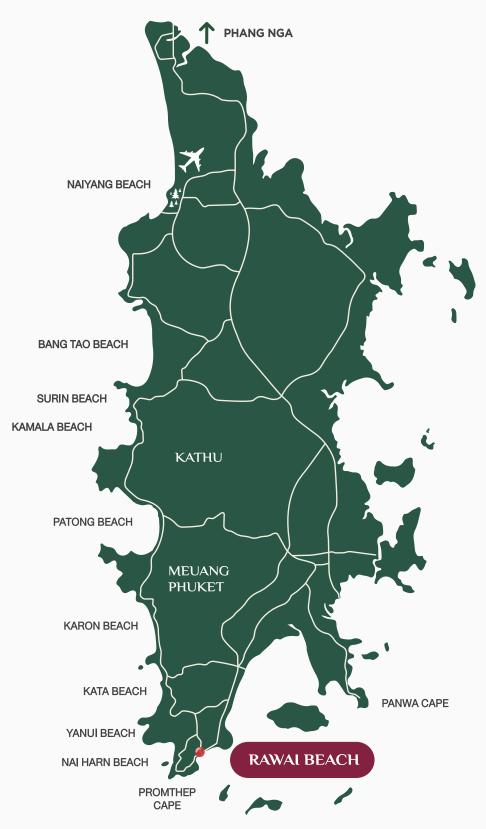

RAWAI BEACH 400 M. NAI HARN BEACH 3 KM. KARON BEACH 10 KM. PATONG BEACH 18 KM.

Gateway To Islands, Fresh Seafood, And Local Charm. Peaceful, Clear Waters, Close To Nature. Long, Quiet, Sandy Beach With Nearby Viewpoints. OLD TOWN PHUKET 15 KM. Unique Architecture, Rich Culture, And Local Markets. Beautiful Beaches, Water Sports, And Vibrant Nightlife.

#### **BEACH & CAPE**

| RAWAI BEACH    | 400 | M.  |
|----------------|-----|-----|
| YANUI BEACH    | 2   | KM. |
| NAI HARN BEACH | 3   | KM. |
| КАТА ВЕАСН     | 10  | KM. |
| KARON BEACH    | 12  | KM. |
|                |     |     |