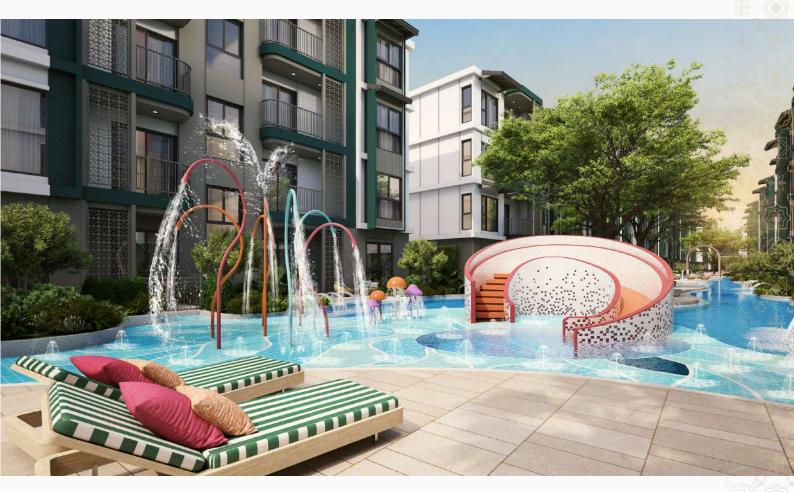

## OUTDOOR FACILITIES

- ARRIVAL AREA WITH THE GRAND FOUNTAIN
- PALM COURT AND MULTI PURPOSE AREA
- POOL TERRACE AND SUNBATHING
- RELAXING SWING
- ICONIC FUN POOL SEASCAPE
- PLAYSCAPE
- ARCH WATER TUNNEL
- 50-METER LAP POOL
- LEISURE ISLAND
- WELLNESS POOL
- JACUZZI AND LEISURE PODS
- PRIVATE POOL
- ICONIC JACUZZI
- SECRET GARDEN
- 450 M. JOGGING TRACK
- COOLDOWN AND STRETCHING AREA
- SKY POOL
- SKY BAR

#### ICONIC FUN POOL SEASCAPE